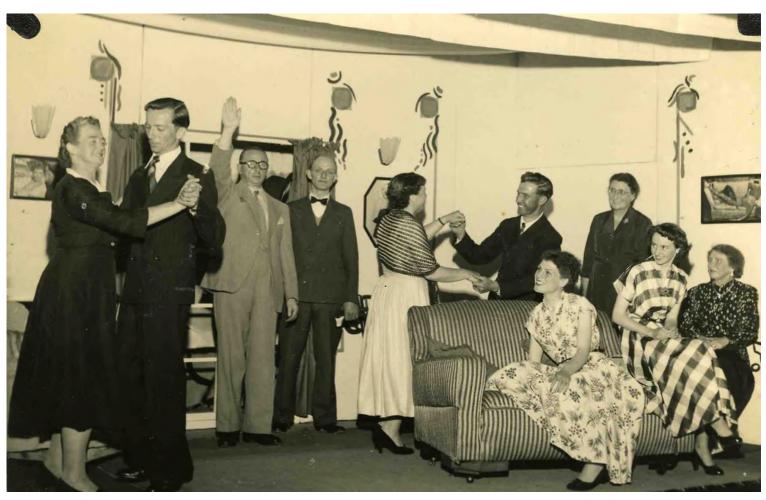

**30** Left to right: May Brown, Albany Rickard, Mr Auger, John Sherratt, Nellie Blake, Mr Bartholomew, Mrs Auger, Alison Short, unknown. Shirley Collins sitting on settee *Photo courtesy: Shirley Gladwin (nee Collings)* 