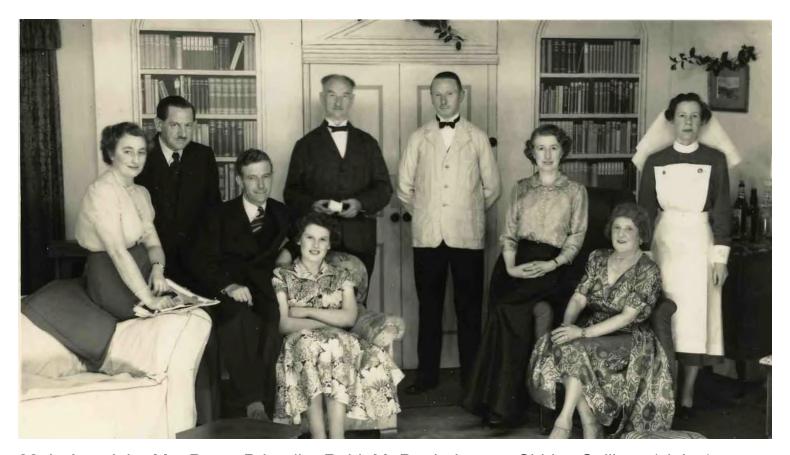

Left to right: Mrs Brimacombe, Brigadier Reid, Shirley Collins

Photo courtesy: Shirley Gladwin (nee Collings)

32 Left to right: Mrs Prout, Brigadier Reid, Mr Bartholemew, Shirley Collings (sitting), unknown, Mr Auger, Minnie Prout, unknown, Miss Smythe

Photo courtesy: Shirley Gladwin (nee Collings)

**33** Left to right: Albany Rickard, Shirley Collings, Mrs Prout, Brigadier Reid, Miss Smythe, Minnie Prout, unknown

Photo courtesy: Shirley Gladwin (nee Collings)