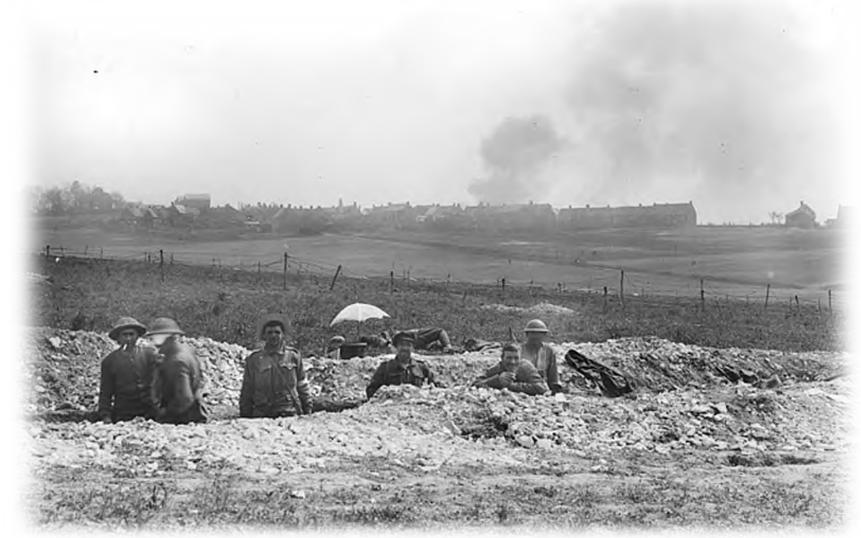

Australian Troops near Villers Bretonneux enjoying a quiet moment May 1918

60 pounder guns of the Heavy Battery along a dusty road in Northern France

Their war diary shows the period May 21st to 24th was very quiet, although our artillery was very active each night. On May 25th 6,000 mustard gas shells fell on their section of the line between 8pm and11pm, and between 3am and 6am the following morning 9000 mustard gas shells fell. Casualties from the gas continued up to May 27th, totalling four officers and 200 other ranks.