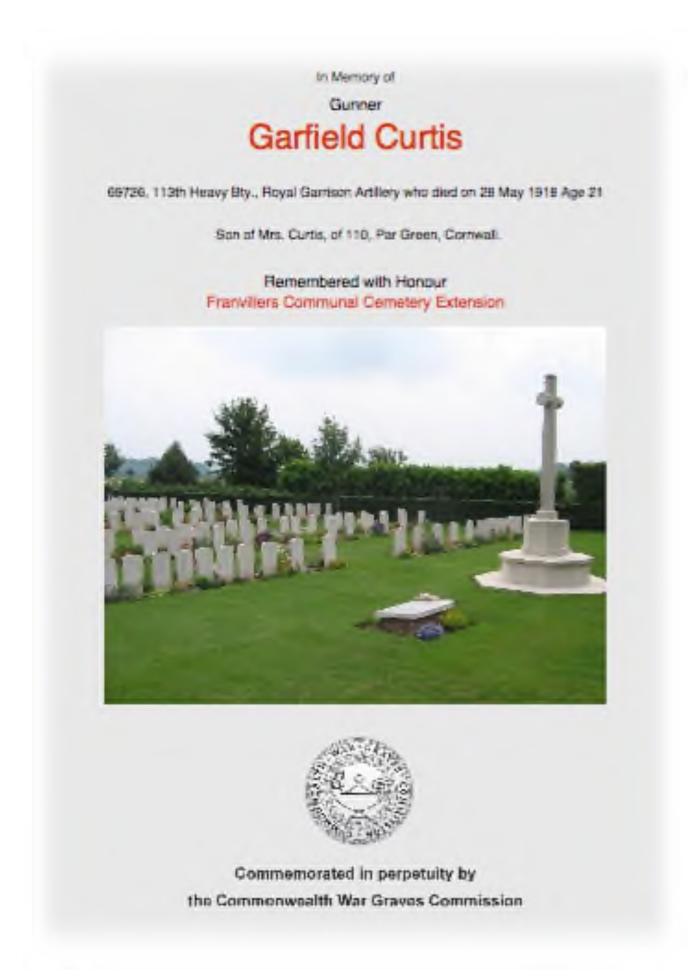

## Garfield CURTIS

## Gunner 69726, 113th Heavy Battery, Royal Garrison Artillery Died May 28th 1918, aged 21

## Memorial in Franvillers Communal Cemetery Extension, Franvillers, France

Garfield Curtis was born in 1898 at St Martins Parish, Looe. He was the son of Richard Curtis, who became the local coastguard in Port Isaac in the years immediately before war broke out. In the 1911 census Richard (38) and his wife Lily (39) were living in the Coastguard Station at Par with Garfield (13) and his sister Gladys, also 13 and presumably his twin.

Garfield was killed on May 28th1918 and is buried in in the Franvillers Communal Cemetery Extension about five miles north east of Amiens on the Somme, close to where he was killed. An idea of the activity in this part of the line in late May can be obtained from the war diaries of the 43rd Australian Infantry Battalion, who were on the front line a few miles south of Franvillers, at Bois l'Abbe a mile west of Villers Bretonneux.