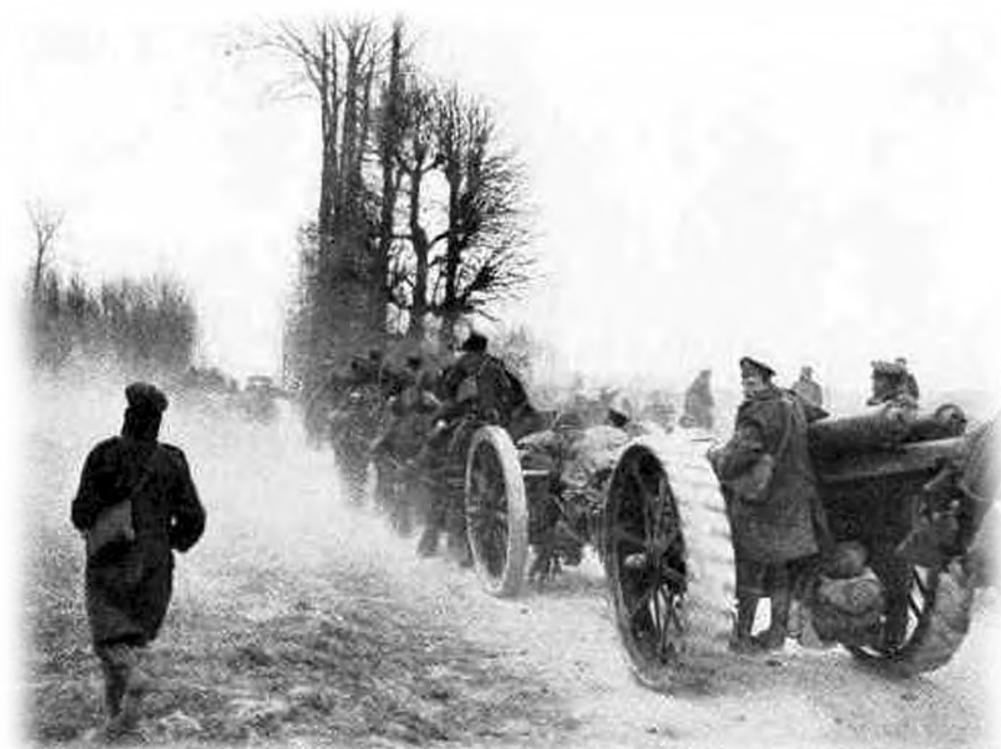

Australian Troops near Villers Bretonneux enjoying a quiet moment May 1918

60 pounder guns of the Heavy Battery along a dusty road in Northern France

Their war diary shows the period May 21st to 24th was very quiet, although our artillery was very active each night. On May 25th 6,000 mustard gas shells fell on their section of the line between 8pm and11pm, and between 3am and 6am the following morning 9000 mustard gas shells fell. Casualties from the gas continued up to May 27th, totalling four officers and 200 other ranks.