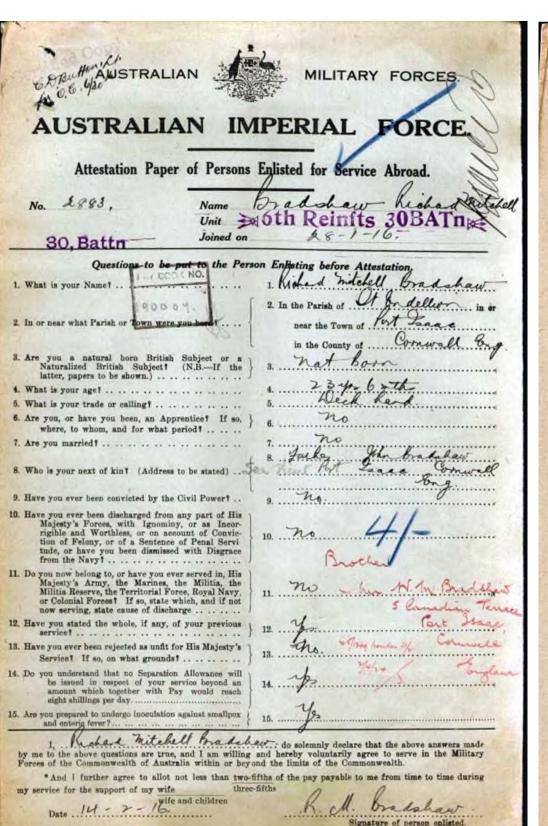

In January 1916 he joined the Australian Imperial Force in the 6th Reinforcements, 30th Battalion.

| Description of Bradshaw Richar mitabell on Enlistmen                                                                                                                                                                                                                                                                                                                                                                                               |                                                                                                                                                                                                                                   |  |
|----------------------------------------------------------------------------------------------------------------------------------------------------------------------------------------------------------------------------------------------------------------------------------------------------------------------------------------------------------------------------------------------------------------------------------------------------|-----------------------------------------------------------------------------------------------------------------------------------------------------------------------------------------------------------------------------------|--|
| Age years 6 months  Height 5 feet 5 inches  Weight 128 ibs  Chest Measurement 31 33 inches  Complexion 5 2 4  Eyes Blue  Hair Brown  Religious Denomination meth                                                                                                                                                                                                                                                                                   | DISTINCTIVE MARKS.                                                                                                                                                                                                                |  |
| CERTIFICATE OF MEDIC                                                                                                                                                                                                                                                                                                                                                                                                                               | CAL EXAMINATION.                                                                                                                                                                                                                  |  |
| Scrofula; phthisis; syphilis; impaired constitution; des<br>hernia; hemorrhoids; varieose veins, beyond a limited exten<br>inveterate cutaneous disease; chronic ulcers; traces of corpo<br>with the letters D. or B.C.; contracted or deformed chest; a<br>physical defect calculated to unfit him for the duties of a<br>He can see the required distance with either eye; his<br>his joints and limbs; and he declares he is not subject to the | t; marked varicocele with unusually pendent testicle<br>ral punishment, or evidence of having been marke<br>bnormal curvature of spine; or any other disease of<br>soldier.<br>I heart and lungs are healthy; he has the free use |  |
| Date Josep Hall Cydrey Place 28/1/16                                                                                                                                                                                                                                                                                                                                                                                                               | Jo Woodhan Caps                                                                                                                                                                                                                   |  |
| Place 28/1/6  CERTIFICATE OF COMMA                                                                                                                                                                                                                                                                                                                                                                                                                 | Signsture of Examining Medical Officer.                                                                                                                                                                                           |  |

Richard's enlistment papers

His unit embarked from Sydney on HMAT A71 Nestor on April 9th 1916, arriving at Alexandria, Egypt, in May as part of the 5th Division. He left Egypt on June 6th 1916 on the SS Franconia and arrived in Plymouth on June 16th. He was in the UK for 3 months at the 5th Division Base Depot. He went to France in September, arriving at Etaples on September 16th 1916 and joined his unit at the end of the month.