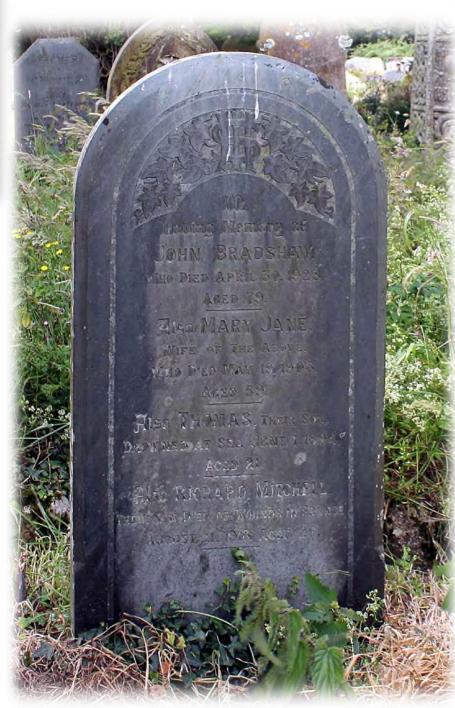

Richard Mitchell Bradshaw's details for the Roll of Honour

Richard Mitchell Bradshaw recorded on his parent's grave at St Endellion churchyard

Richard's eldest sister Mary Faulkener completed the details for the Australian Roll of Honour, where she noted his occupation as a marine motor driver. She now lived in Johnston Street, Balmain, a suburb of Sydney, having emigrated to Australia in September 1913 with two of her children Charles (10) and Mary (8). Perhaps the youngest, Richard who would have been 6, had died since the 1911 census.