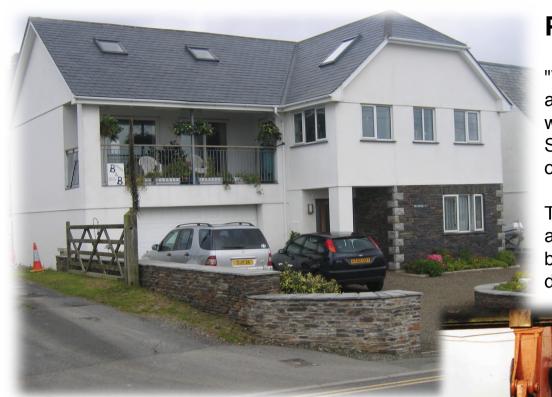

## **Penrose**

"We lived in Trelights for a couple of years while we demolished the Bus Shed and built *Penrose* on the site.

The whole family played a major part in the building - see Elin in the digger!

We moved in in 2004, no staircase and not many walls at that stage, but gradually we finished it room by room. The house is on three floors; two double bedrooms on the ground floor, then up the stairs to the main living area and wonderful views. The top floor bedrooms have views right across Port Isaac Bay.

Penrose has so much of us in it, it's going to be hard to move anywhere else, but the children are all adults with their own lives and houses so one day we must find something smaller."

Sian Fletcher