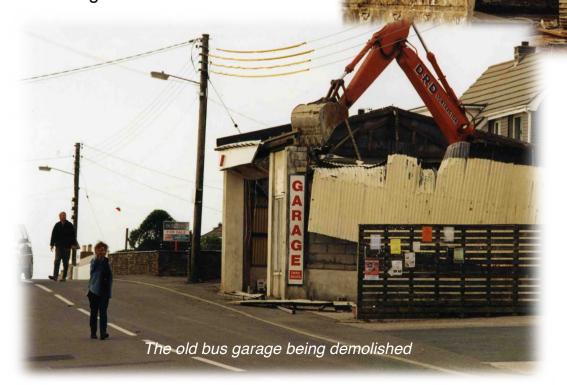

## **Penrose**

"We lived in Trelights for a couple of years while we demolished the Bus Shed and built *Penrose* on the site.

The whole family played a major part in the building - see Elin in the digger!